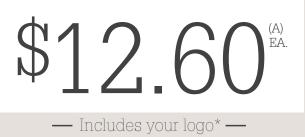

\*On approved orders, embroidered with 5,000 regular stitches, \$0.70 per additional 1,000 stitches (per location). Pricing based on 72 pcs, (please inquire about pricing for orders less than 72 pcs). Includes email photograph for approval. All orders FOB Montreal. Digitizing fee of \$10.00 per 1,000 stitches applies to orders up to 143 pcs. Minimum \$30.00 per logo. FREE DIGITIZING for orders of 144 pcs, or more, per logo. (A) Shipping not included.