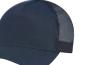

## 5970L

BL

## POLYCOTTON / NYLON MESH

5 Panel Constructed Full-Fit-Five (Mesh Back, Women's) Buckram laminated front panel with Pro-Stitch Pre-curved peak with 6 rows of stitching Ponytail opening between 2 back sections Plastic adjustable back strap